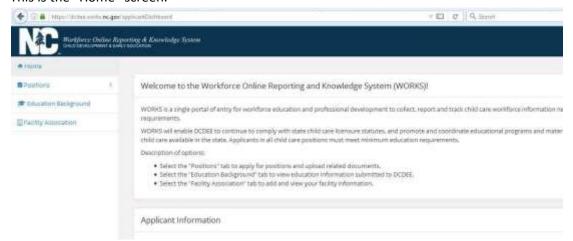

3. This is the "Home" screen.

4. Use the navigational tool bar on left hand side of screen to select "Positions" then Apply/Upload.

5. Apply for "Lead Teacher" and check the box for the "NC Early Childhood Credential."