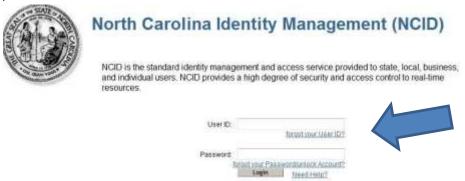

DCDEE WORKS requires that the user create and maintain an individual NCID user name and password. If you don't already have a NCID, you can create a NCID by following the directions here:

http://ncchildcare.nc.gov/PDF forms/NCID Instructions For Training Requirements page.pdf

The first time the user logs into DCDEE WORKS with their NCID, they will be prompted to create their DCDEE WORKS account. Once the account is created, the documentation submitted through DCDEE WORKS will be associated with the account for all education evaluation and licensing purposes.