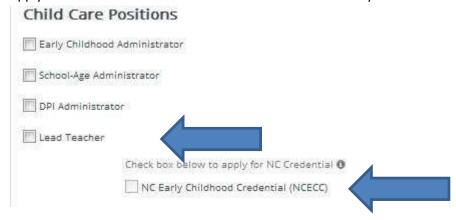

3. This is the "Home" screen.

4. Use the navigational tool bar on left hand side of screen to select "Positions" then Apply/Upload.

5. Apply for "Lead Teacher" and check the box for the "NC Early Childhood Credential."