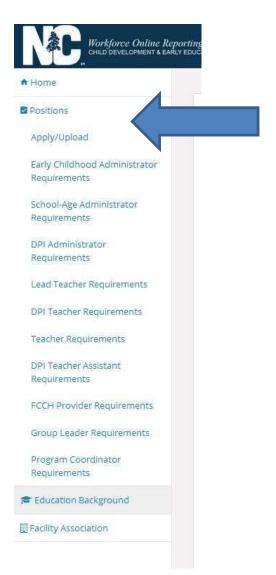

3. This is the "Home" screen.

4. Use the navigational tool bar on left hand side of screen to select "Positions" then Apply/Upload.

5. Apply for "Lead Teacher" and check the box for the "NC Early Childhood Credential."