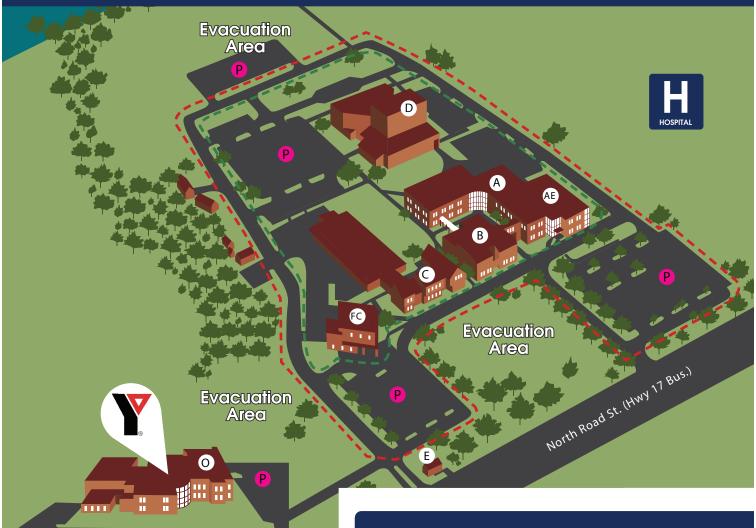

## **COA** - Elizabeth City Campus Map

1208 N. Road Street, Elizabeth City, NC 27906 P (252) 335-0821 F (252) 335-2011

- Inner Loop (Green Dotted Line) = 3000 ft (.57 mi)
- Outer Loop (Red Dotted Line) = 4190 ft (.79 mi)

## Campus Key

- AE Information/Admissions/Financial Aid/Career Center/Science Labs/Lecture Hall
- A Dolphins Den/Classeroom/ Cashier/President's Office/Board Room
- B Library/Testing Center/Academic Support Center
- C Cosmetology/Welding/Adult High School/Basic Skills Early College/COA Bookstore/Fine Arts Studio
- Performing Arts Center
- Foreman Technology Center/Continuing Education
  Workforce Development & Career Readiness
  Small Business Center
- O Owens Health Science Center
- P- Parking Lot
- **H** · Sentara Albemarle Medical Center
- Albemarle Family YMCA