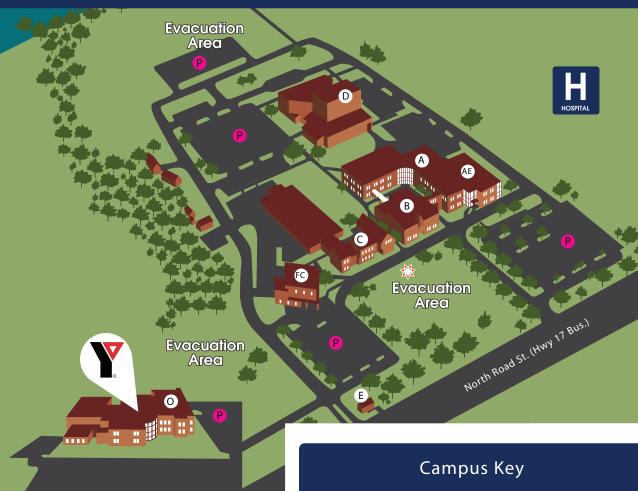

## Elizabeth City Campus Map

1208 N. Road Street, Elizabeth City, NC 27906 P (252) 335-0821 F (252) 335-2011

- AE Information/Admissions/Financial Aid/Career
  Center/Science Labs/Lecture Hall
- A Dolphins Den/Classeroom/ Cashier/President's Office/Board Room
- B Library/Testing Center/Academic Support Center
- Cosmetology/Welding/Adult High School/Basic Skills Early College/COA Bookstore/Fine Arts Studio
- Performing Arts Center
- Foreman Technology Center/Continuing Education
  Workforce Development & Career Readiness
  Small Business Center
- Or Owens Health Science Center
- Parking Lot
- H · Sentara Albemarle Medical Center
- Albemarle Family YMCA
- Designated Free Speech Area